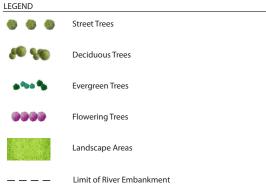

## **Conceptual Landscape Master Plan**

## NOTE KEY

- 1 Barrier Free Parking (6 Spaces)
- 2 Existing Pedestrian Connection to Downtown
- ③ Existing Substation
- ④ Pedestrian Bridge
- 5 Pedestrian Promenade
- (6) Pedestrian Connection to Hines Park Trailhead
- Seven Mile Gateway
- (8) Existing Wooded Area and Stream
- Pocket Parks
- (10) Conceptual Location of New River Course
- 1 Tiered Central Park
- (12) Native Planted Side Slopes
- (13) Dense Tree Buffer
- (14) River Park To be Designed at a Later Date
- (15) Existing Underground Stream Culvert
- (16) Meadow Planting and Pond Edge Planting Around Detention Pond
- 17 Proposed Roundabout
- (18) Detention Pond
- (19) Forebay
- Pedestrian Connection to Neighborhoods