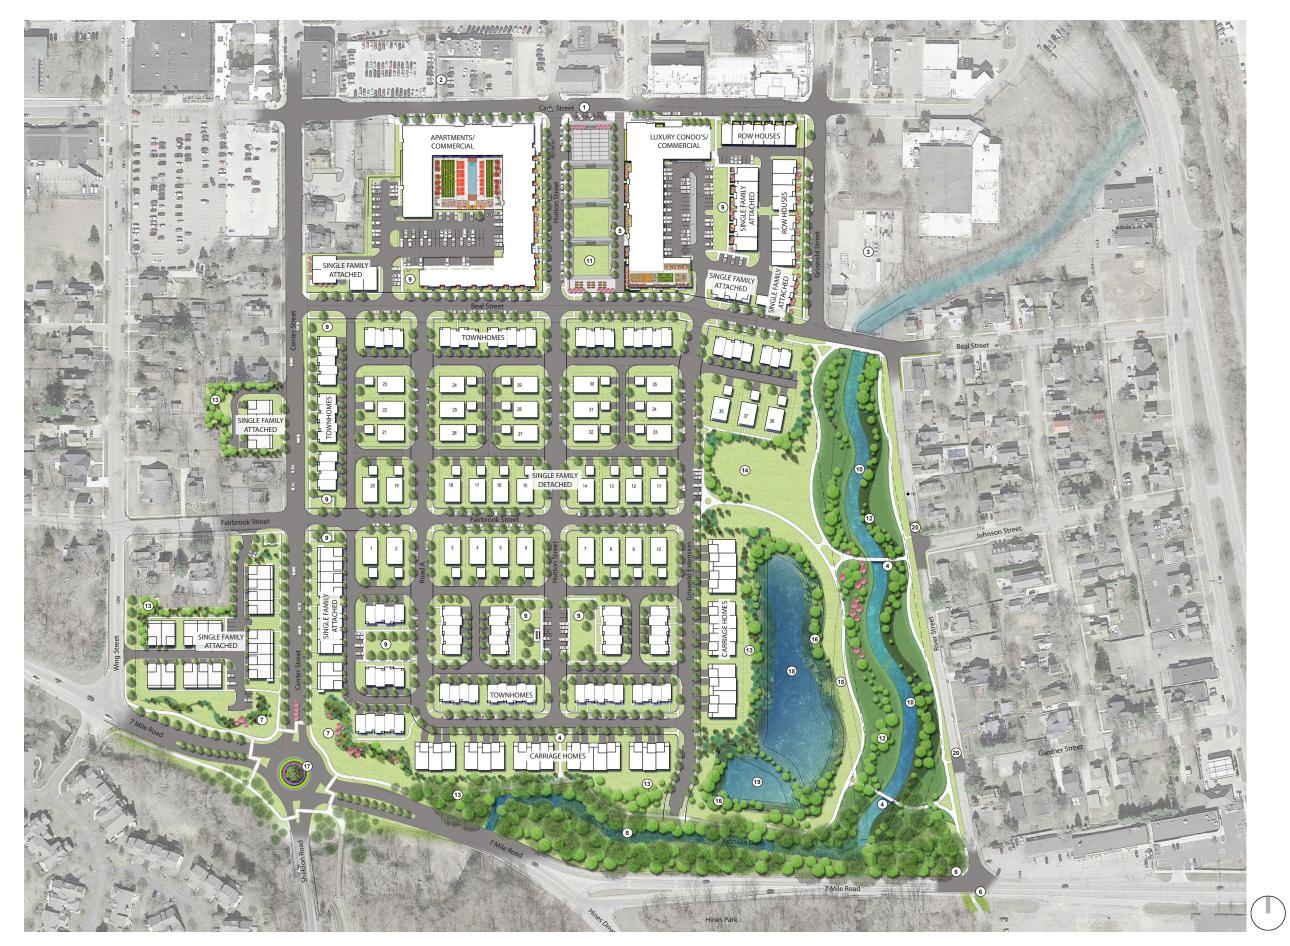

## **Conceptual Landscape Master Plan**

## NOTE KEY

- 1 Barrier Free Parking (6 Spaces)
- 2 Existing Pedestrian Connection to Downtown
- ③ Existing Substation
- ④ Pedestrian Bridge
- 5 Pedestrian Promenade
- (6) Pedestrian Connection to Hines Park Trailhead
- Seven Mile Gateway
- (8) Existing Wooded Area and Stream
- Pocket Parks
- (10) Conceptual Location of New River Course
- 1 Tiered Central Park
- (12) Native Planted Side Slopes
- (13) Dense Tree Buffer
- (14) River Park To be Designed at a Later Date
- (15) Existing Underground Stream Culvert
- (16) Meadow Planting and Pond Edge Planting Around Detention Pond
- 17 Proposed Roundabout
- (18) Detention Pond
- (19) Forebay
- Pedestrian Connection to Neighborhoods